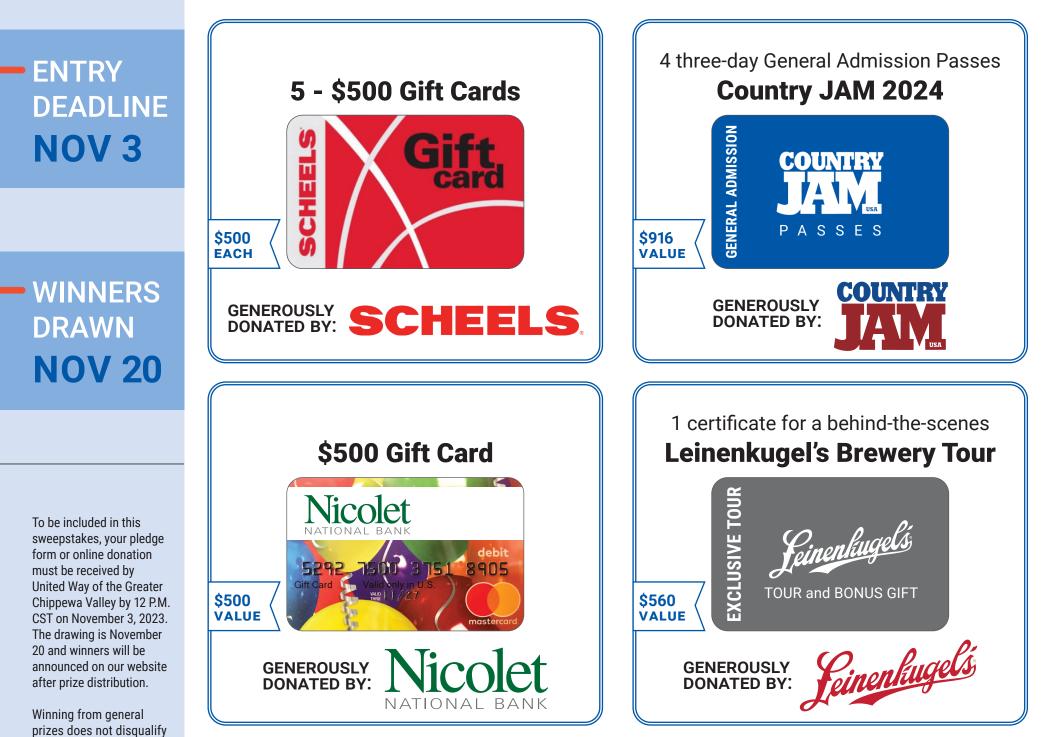

## 2023 SWEEP-STAKES

OR

## ENTER TO WIN AUTOMATICALLY by:

Pledging as a new donor, \$1 or more per paycheck (\$24/year). Increasing your previous pledge by \$1 or more per paycheck (\$24/year).

you from winning the Leadership Circle prize.

No donation necessary.

Void where prohibited.

Donation will not improve odds of winning.

Thank you to our print sponsor: